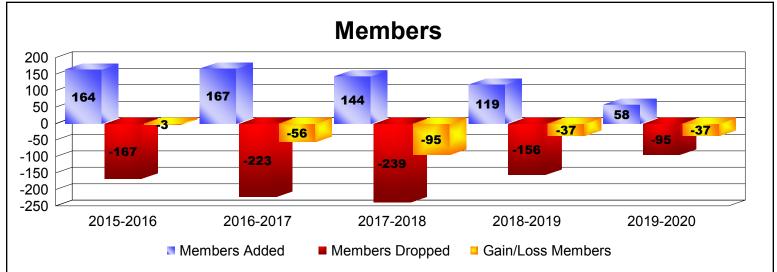

District 13 OH5 As of December 2019 Cumulative

| Year      | New<br>Clubs | Dropped<br>Clubs | Gain/<br>Loss<br>Clubs | New<br>Members | Charter<br>Members | Reinstate<br>Members | Transfer<br>Members | Total<br>Member<br>Added | Total<br>Members<br>Dropped | Gain/<br>Loss<br>Members |
|-----------|--------------|------------------|------------------------|----------------|--------------------|----------------------|---------------------|--------------------------|-----------------------------|--------------------------|
| 2015-2016 | 0            | 0                | 0                      | 151            | 1                  | 3                    | 9                   | 164                      | -167                        | -3                       |
| 2016-2017 | 0            | -1               | -1                     | 149            | 1                  | 10                   | 7                   | 167                      | -223                        | -56                      |
| 2017-2018 | 0            | -1               | -1                     | 122            | 1                  | 6                    | 15                  | 144                      | -239                        | -95                      |
| 2018-2019 | 0            | -1               | -1                     | 108            | 0                  | 4                    | 7                   | 119                      | -156                        | -37                      |
| 2019-2020 | 0            | 0                | 0                      | 52             | 0                  | 5                    | 1                   | 58                       | -95                         | -37                      |
| Average   | 0            | -1               | -1                     | 116            | 1                  | 6                    | 8                   | 130                      | -176                        | -46                      |