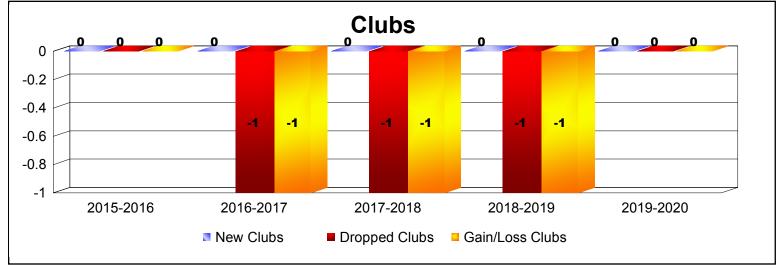

District 13 OH5 As of December 2019 Cumulative

| Year      | New<br>Clubs | Dropped<br>Clubs | Gain/<br>Loss<br>Clubs | New<br>Members | Charter<br>Members | Reinstate<br>Members | Transfer<br>Members | Total<br>Member<br>Added | Total<br>Members<br>Dropped | Gain/<br>Loss<br>Members |
|-----------|--------------|------------------|------------------------|----------------|--------------------|----------------------|---------------------|--------------------------|-----------------------------|--------------------------|
| 2015-2016 | 0            | 0                | 0                      | 151            | 1                  | 3                    | 9                   | 164                      | -167                        | -3                       |
| 2016-2017 | 0            | -1               | -1                     | 149            | 1                  | 10                   | 7                   | 167                      | -223                        | -56                      |
| 2017-2018 | 0            | -1               | -1                     | 122            | 1                  | 6                    | 15                  | 144                      | -239                        | -95                      |
| 2018-2019 | 0            | -1               | -1                     | 108            | 0                  | 4                    | 7                   | 119                      | -156                        | -37                      |
| 2019-2020 | 0            | 0                | 0                      | 52             | 0                  | 5                    | 1                   | 58                       | -95                         | -37                      |
| Average   | 0            | -1               | -1                     | 116            | 1                  | 6                    | 8                   | 130                      | -176                        | -46                      |